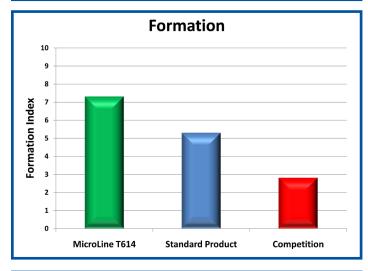

## **MicroLine T614 Benefits**

Highest sheet support in the industry which results in:

- Sheet Formation/Appearance
- Improved Geometric Mean Tensile
- Improved CD Tensile
- Higher Drainage Capacity
- Productivity Improvements