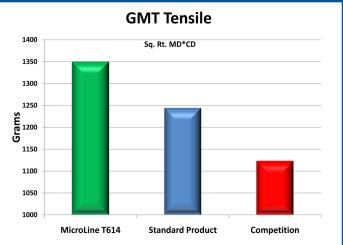

## **MicroLine T614 Benefits**

Highest sheet support in the industry which results in:

- Sheet Formation/Appearance
- Improved Geometric Mean Tensile
- Improved CD Tensile
- Higher Drainage Capacity
- Productivity Improvements